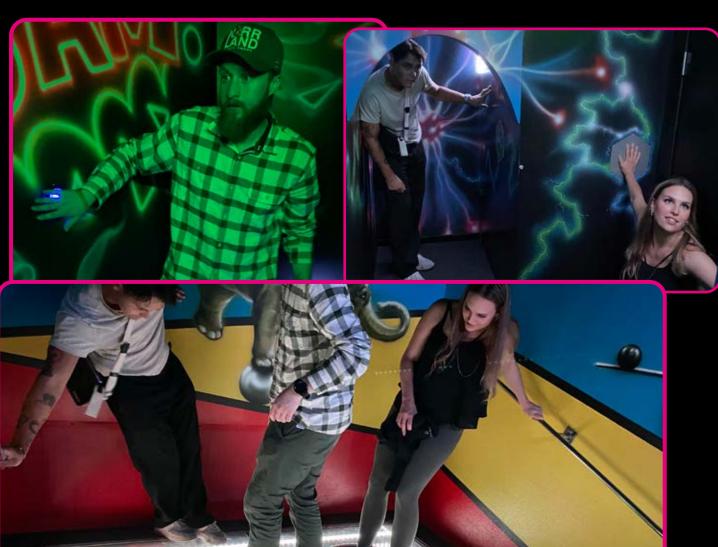

#### Take on the challenge and join the game

Quest is a thrilling and challenging escaperoom product, created for all age groups!

On arrival, each group of players is issued with a registered wristband. This wristband serves as the entry key for every room in a Quest mission.

#### Who conquers the Mission Rooms?

Does it take team work or individual brilliance to win? Players need a combination of both! All Quest Mission Rooms are pretested to the limit in our factory to guarantee the highest levels of player enjoyment and achievement.