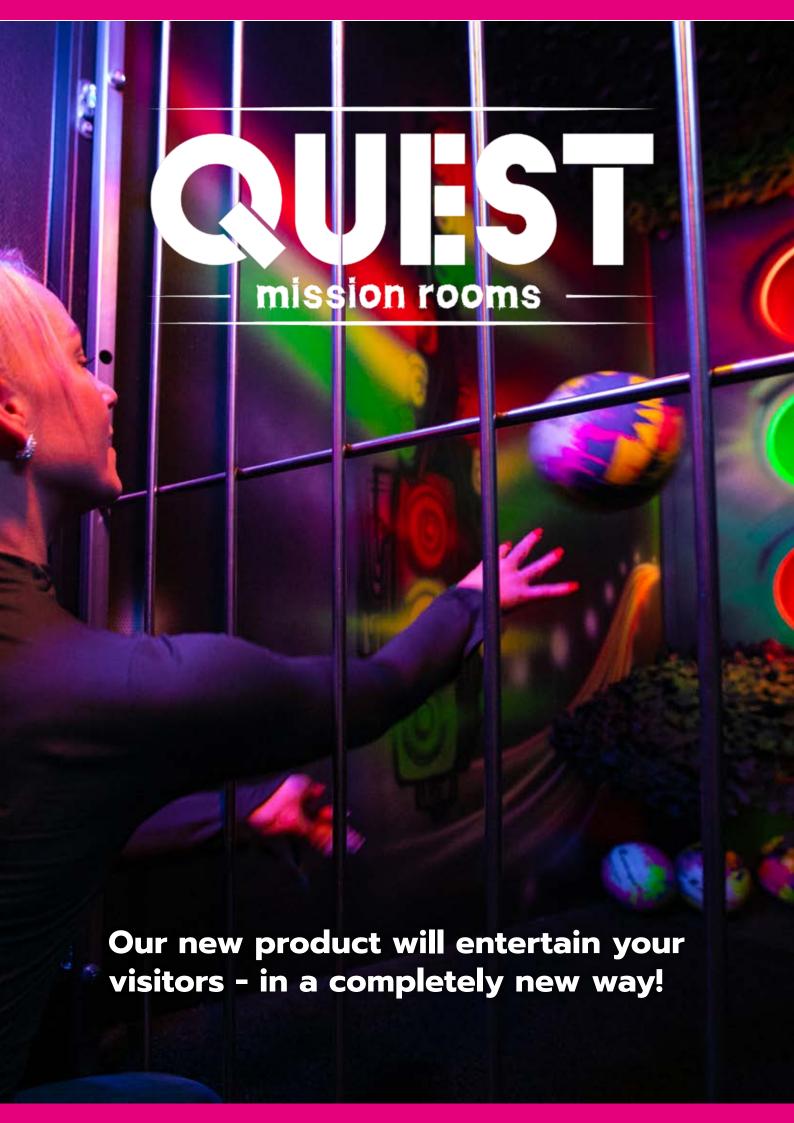

#### Take on the challenge and join the game

Quest is a thrilling and challenging escaperoom product, created for all age groups!

On arrival, each group of players is issued with a registered wristband. This wristband serves as the entry key for every room in a Quest mission.

#### Who conquers the Mission Rooms?

Does it take team work or individual brilliance to win? Players need a combination of both! All Quest Mission Rooms are pretested to the limit in our factory to guarantee the highest levels of player enjoyment and achievement.