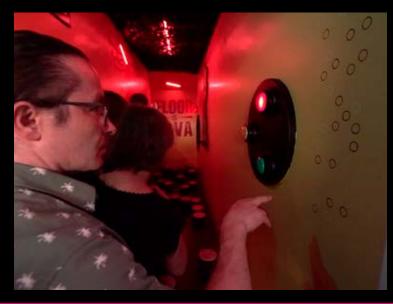

As players progress through the rooms, they can monitor their scores on screens located in the custom-designed corridors.

The corridors that connect the rooms at City Games in Örnsköldsvik highlight several local attractions and Northern phenomenon, such as the beautiful northern lights.