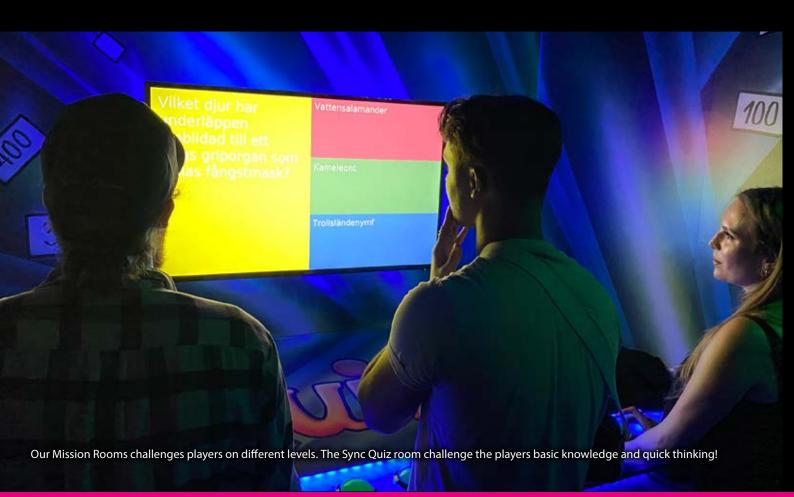

As players progress through the rooms, they can monitor their scores on screens located in the custom-designed corridors.