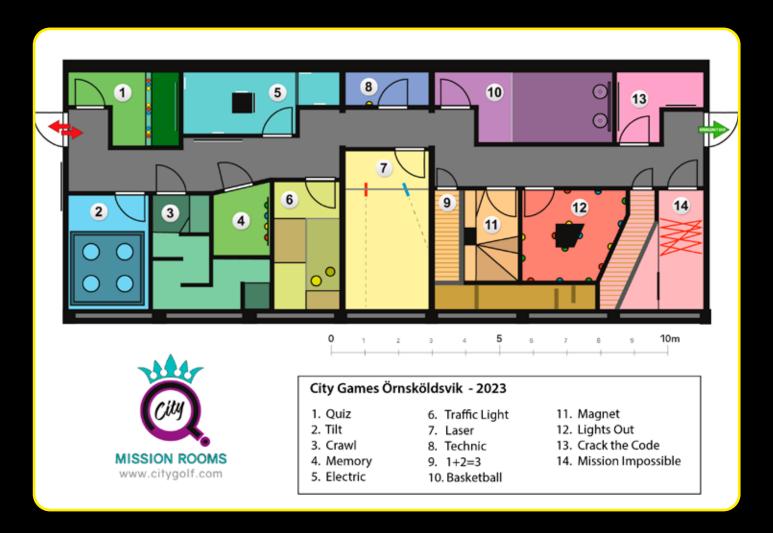

# Our new product is now also available at City Games in Sweden!

The entertainment concept City Games in Örnsköldsvik, with bowling as the main activity, now also has a unique 200 sqm Mission Rooms facility, with 14 challenging rooms.

### The Mission Rooms Collection

A full size Quest facility can be designed in many different ways and the themes can be customized.

The standardised Quest facility at the top layout below was completed during spring 2023. It comprise 14 rooms in total and covers a floor area of around 200 m2.