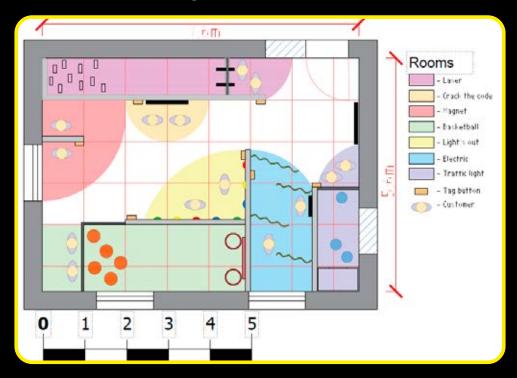

### The Mission Rooms Collection

A full size Quest facility can be designed in many different ways and the themes can be customized.

The standardised Quest facility at the top layout below was completed during spring 2023. It comprise 14 rooms in total and covers a floor area of around 200 m2.