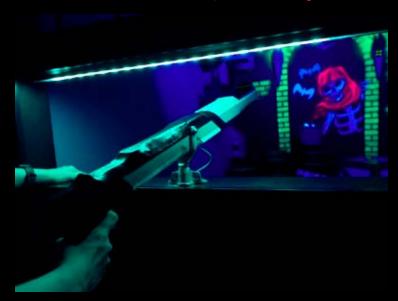

#### Take on the challenge and join the game

Quest is a thrilling and challenging escaperoom product, created for all age groups!

On arrival, each group of players is issued with a registered wristband. This wristband serves as the entry key for every room in a Quest mission.

#### Who conquers the Mission Rooms?

Does it take team work or individual brilliance to win? Players need a combination of both! All Quest Mission Rooms are pretested to the limit in our factory to guarantee the highest levels of player enjoyment and achievement.

We can also adjust and fit the concept into smaller areas with the Mission Rooms different challenges customized into one single room.

**Examples of Mission Rooms** 