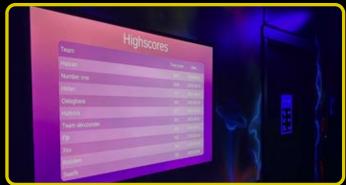

As players progress through the rooms, they can monitor their scores on screens located in the custom-designed corridors.