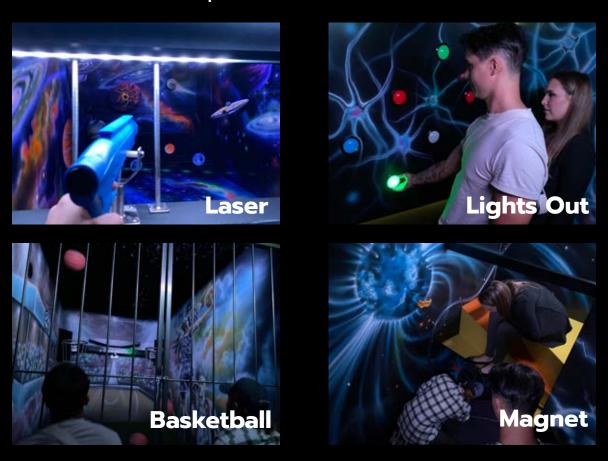

We can also adjust and fit the concept into smaller areas with the Mission Rooms different challenges customized into one single room.

**Examples of Mission Rooms** 