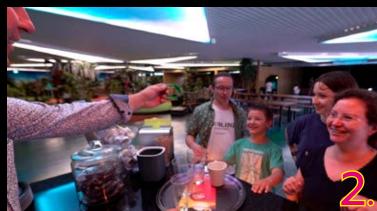

#### Take on the challenge and join the game

Quest is a thrilling and challenging escaperoom product, created for all age groups!

On arrival, each group of players is issued with a registered wristband. This wristband serves as the entry key for every room in a Quest mission.

Most visitors don't want to leave before they have repeatedly tried various challenges to achieve the highest scores possible.

Easy to operate - Easy to play