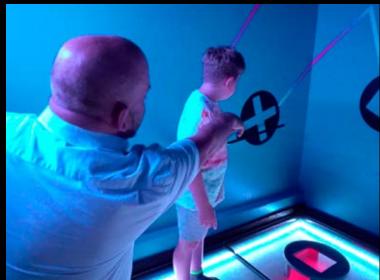

#### Take on the challenge and join the game

Quest is a thrilling and challenging escaperoom product, created for all age groups!

On arrival, each group of players is issued with a registered wristband. This wristband serves as the entry key for every room in a Quest mission.

#### Who conquers the Mission Rooms?

Does it take team work or individual brilliance to win? Players need a combination of both! All Quest Mission Rooms are pretested to the limit in our factory to guarantee the highest levels of player enjoyment and achievement.

We can also adjust and fit the concept into smaller areas with the Mission Rooms different challenges customized into one single room.

**Examples of Mission Rooms** 