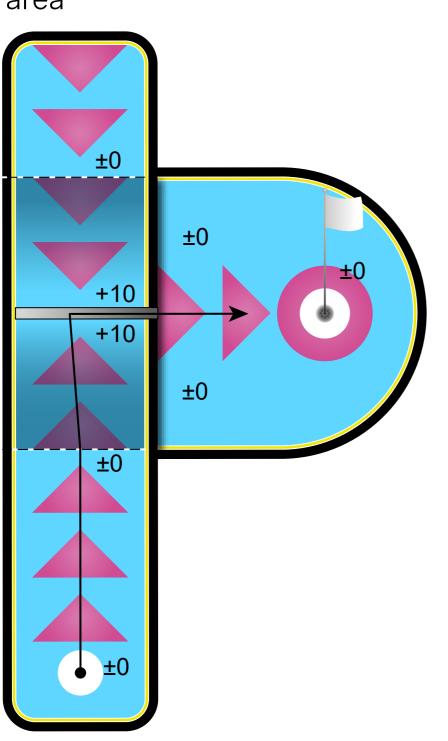

golf area

Hole 5 Red golf area







# Hole 1-9 Red Golf Area **BLACKLIGHT** area



Blacklight painting on the walls. Inspiration: GAME ROOM











# Hole 1-9 Red Golf Area



Hole 7

Red golf area

Hole 6 Red golf area









#### **Red Golf Area** Hole 1-9



Hole 8 Red golf area







# Hole 1-9 Blue Golf Area



Hole 1 Blue golf area



Hole 2 Blue golf area







#### **Blue Golf Area** Hole 1-9



Hole 3 Blue golf area ±0 ±0 ±0 ±0 ±0

Hole 4 Blue golf area





### Hole 1-9 Blue Golf Area **BLACKLIGHT** area



Hole 5 Hole 6 Blue golf area Blue golf area ±0 ±0 +50 ±0 +30 +10±0





# Hole 1-9 Blue Golf Area **BLACKLIGHT** area



Blacklight painting on the walls. Inspiration: BAR, PARTY















#### Hole 1-9 **Blue Golf Area**



Hole 8

#### Hole 7 Blue golf area









#### Hole 1-9 Blue Golf Area



Hole 9 Blue golf area







### **BLACKLIGHT** area

Inspiration from earlier City Golf Europe project





### Our design challenges the player's skill and imagination





## View our references

To view a selection of our references, follow the link below **www.citygolf.com** 

## Follow us on social media

Ð

in

- facebook.com/citygolfeurope
- linkedin.com/company/city-golf-europe-ab
- youtube.com/c/CityGolfEuropeAB
  - instagram.com/citygolfeurope/