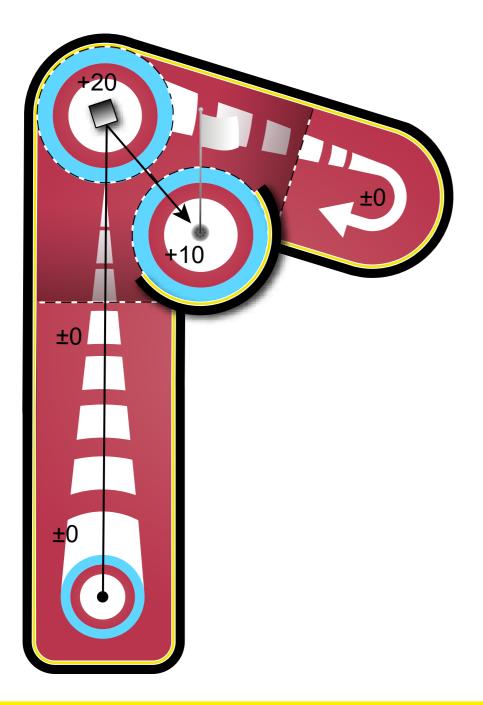

#### **Red Golf Area** Hole 1-9

Hole 1

Hole 2 Red golf area Red golf area +10+10 ±0 ±0  $\pm 0$ +05 ±0 ±0 ±0 ±0 •