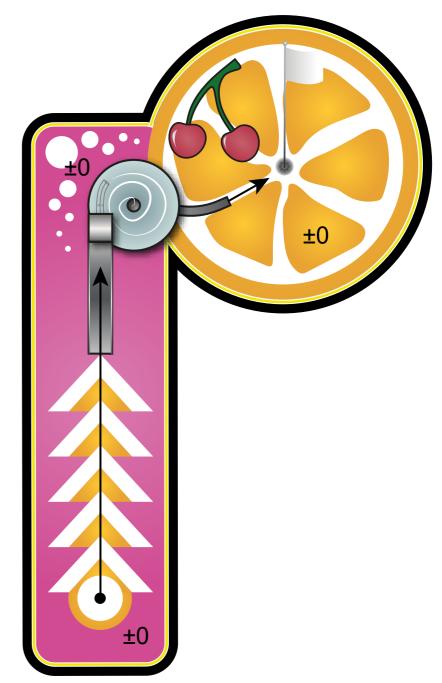

ed golf area Red golf area +10+10 ±0 ±0  $\pm 0$ +05 ±0 ±0 ±0 ±0 •







#### **Red Golf Area** Hole 1-9



Hole 3 Red golf area









# Hole 1-9 Red Golf Area **BLACKLIGHT** area



Hole 4 Red golf area

Hole 5 Red golf area







# Hole 1-9 Red Golf Area **BLACKLIGHT** area



Blacklight painting on the walls. Inspiration: GAME ROOM











# Hole 1-9 Red Golf Area



Hole 7

Red golf area

Hole 6 Red golf area









#### **Red Golf Area** Hole 1-9



Hole 8 Red golf area







# Hole 1-9 Blue Golf Area



Hole 1 Blue golf area



Hole 2 Blue golf area







#### **Blue Golf Area** Hole 1-9



Hole 3 Blue golf area ±0 ±0 ±0 ±0 ±0

Hole 4 Blue golf area





### Hole 1-9 Blue Golf Area **BLACKLIGHT** area



Hole 5 Hole 6 Blue golf area Blue golf area ±0 ±0 +50 ±0 +30 +10±0





# Hole 1-9 Blue Golf Area **BLACKLIGHT** area



Blacklight painting on the walls. Inspiration: BAR, PARTY















#### Hole 1-9 **Blue Golf Area**



Hole 8

#### Hole 7 Blue golf area









#### Hole 1-9 Blue Golf Area



Hole 9 Blue golf area







### **BLACKLIGHT** area

Inspiration from earlier City Golf Europe project





### Our design challenges the player's skill and imagination





## View our references

To view a selection of our references, follow the link below **www.citygolf.com** 

## Follow us on social media

Ð

in

- facebook.com/citygolfeurope
- linkedin.com/company/city-golf-europe-ab
- youtube.com/c/CityGolfEuropeAB
  - instagram.com/citygolfeurope/