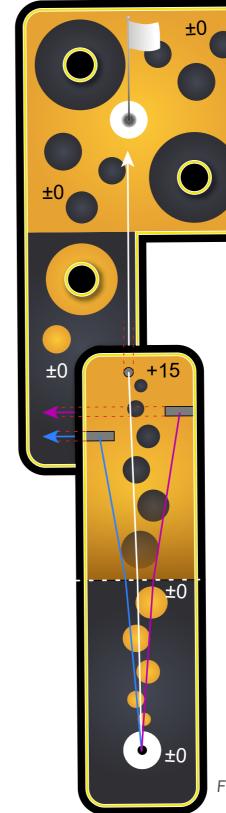

ll be prosecuted."



#### LEGEND

- Existing floor surfaces
- Existing walls
- New fence
- Existing columns

# 2x9 Golf Hole Areas

Four holes are in a black light room





#### **Red Golf Area** Hole 1-9

Hole 1



Hole 2 Red golf area Red golf area +10+10 ±0 ±0  $\pm 0$ +05 ±0 ±0 ±0 ±0 •







#### **Red Golf Area** Hole 1-9



Hole 3 Red golf area









# Hole 1-9 Red Golf Area **BLACKLIGHT** area



Hole 4 Red golf area

Hole 5 Red golf area







# Hole 1-9 Red Golf Area **BLACKLIGHT** area



Blacklight painting on the walls. Inspiration: GAME ROOM











# Hole 1-9 Red Golf Area



Hole 7

Red golf area

Hole 6 Red golf area









#### **Red Golf Area** Hole 1-9



Hole 8 Red golf area







# Hole 1-9 Blue Golf Area



Hole 1 Blue golf area



Hole 2 Blue golf area







#### **Blue Golf Area** Hole 1-9



Hole 3 Blue golf area ±0 ±0 ±0 ±0 ±0

Hole 4 Blue golf area





### Hole 1-9 Blue Golf Area **BLACKLIGHT** area



Hole 5 Hole 6 Blue golf area Blue golf area ±0 ±0 +50 ±0 +30 +10±0





# Hole 1-9 Blue Golf Area **BLACKLIGHT** area



Blacklight painting on the walls. Inspiration: BAR, PARTY















#### Hole 1-9 **Blue Golf Area**



Hole 8

#### Hole 7 Blue golf area









#### Hole 1-9 Blue Golf Area



Hole 9 Blue golf area







### **BLACKLIGHT** area

Inspiration from earlier City Golf Europe project





### Our design challenges the player's skill and imagination





## View our references

To view a selection of our references, follow the link below **www.citygolf.com** 

## Follow us on social media

Ð

in

- facebook.com/c