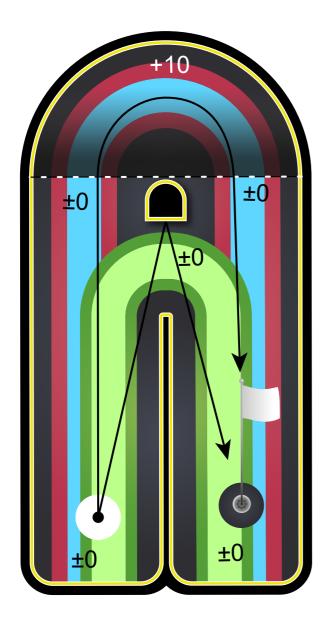

#### **Red Golf Area** Hole 1-9

Hole 1

Hole 2 Red golf area Red golf area +10+10 ±0 ±0  $\pm 0$ +05 ±0 ±0 ±0 ±0 •

#### **Red Golf Area** Hole 1-9

Hole 3 Red golf area