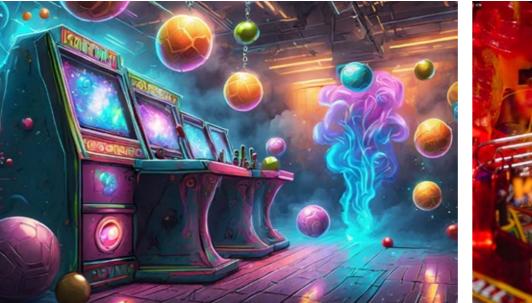

# Hole 1-9 Red Golf Area **BLACKLIGHT** area

Blacklight painting on the walls. Inspiration: GAME ROOM