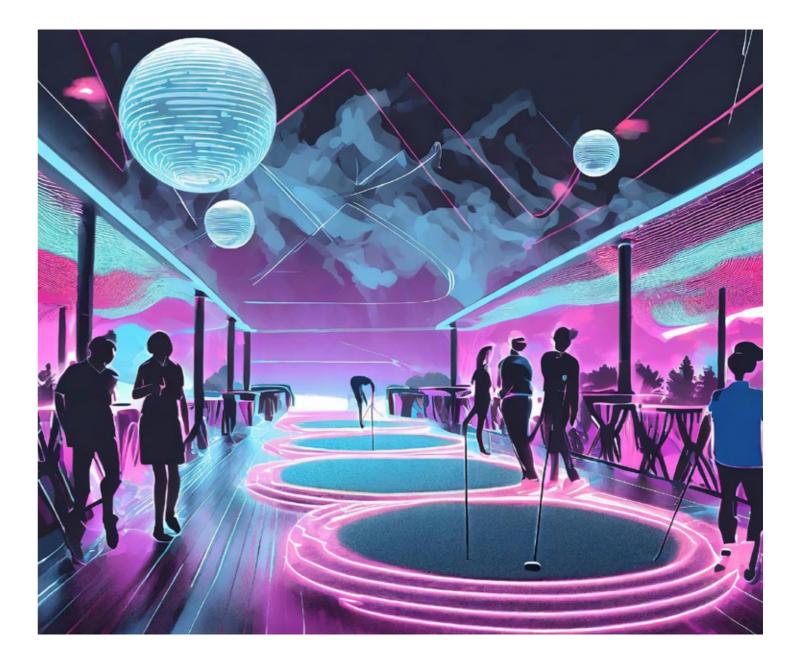

# Hole 1-9 Red Golf Area **BLACKLIGHT** area

Blacklight painting on the walls. Inspiration: GAME ROOM

# Hole 1-9 Blue Golf Area **BLACKLIGHT** area

Blacklight painting on the walls. Inspiration: BAR, PARTY

### **BLACKLIGHT** area

Inspiration from earlier City Golf Europe project