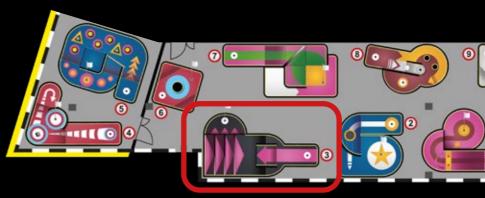

### **PUTT EVO - Example presentation** Indoor 2x9 Golf Holes





### **EXAMPLE TOP LAYOUT**

Putt EVO 2x9 holes





"This drawing is protected by Swedish and international laws on copyright. Unauthorized use, reproduction or forwarding of the drawing to third person is prohibited without prior consent in writing from City Golf Europe AB. This prohibition includes any form of copying, printing and storing on data media. Infringements will be prosecuted."



#### LEGEND

- Existing floor surfaces
- Existing walls
- New fence
- Existing columns

# 2x9 Golf Hole Areas

Four holes are in a black light room





#### **Red Golf Area** Hole 1-9

Hole 1



Hole 2 Red golf area Red golf area +10+10 ±0 ±0  $\pm 0$ +05 ±0 ±0 ±0 ±0 •







#### **Red Golf Area** Hole 1-9



Hole 3 Red golf area









# Hole 1-9 Red Golf Area **BLACKLIGHT** area



Hole 4 Red golf area

Hole 5 Red golf area







# Hole 1-9 Red Golf Area **BLACKLIGHT** area



Blacklight painting on the walls. Inspiration: GAME ROOM











# Hole 1-9 Red Golf Area



Hole 7

Red golf area

Hole 6 Red golf area









#### **Red Golf Area** Hole 1-9



Hole 8 Red golf area







# Hole 1-9 Blue Golf Area



Hole 1 Blue golf area



Hole 2 Blue golf area







#### **Blue Golf Area** Hole 1-9



Hole 3 Blue golf area ±0 ±0 ±0 ±0 ±0

Hole 4 Blue golf area





### Hole 1-9 Blue Golf Area **BLACKLIGHT** area



Hole 5 Hole 6 Blue golf area Blue golf area ±0 ±0 +50 ±0 +30 +10±0





# Hole 1-9 Blue Golf Area **BLACKLIGHT** area



Blacklight painting on the walls. Inspiration: BAR, PA