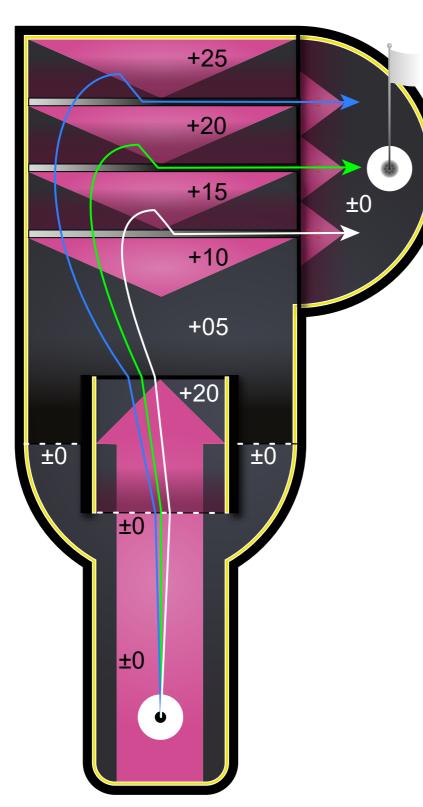

#### **Red Golf Area** Hole 1-9

Hole 1

Hole 2 Red golf area Red golf area +10+10 ±0 ±0  $\pm 0$ +05 ±0 ±0 ±0 ±0 •