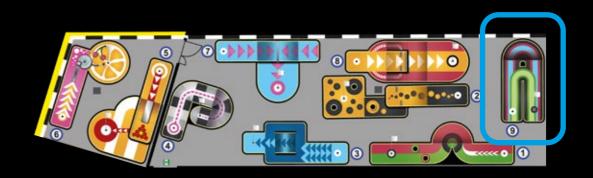

# Hole 1-9 Red Golf Area **BLACKLIGHT** area



Blacklight painting on the walls. Inspiration: GAME ROOM











# Hole 1-9 Red Golf Area



Hole 7

Red golf area

Hole 6 Red golf area









#### **Red Golf Area** Hole 1-9



Hole 8 Red golf area







# Hole 1-9 Blue Golf Area



Hole 1 Blue golf area



Hole 2 Blue golf area







#### **Blue Golf Area** Hole 1-9



Hole 3 Blue golf area ±0 ±0 ±0 ±0 ±0

Hole 4 Blue golf area





### Hole 1-9 Blue Golf Area **BLACKLIGHT** area



Hole 5 Hole 6 Blue golf area Blue golf area ±0 ±0 +50 ±0 +30 +10±0





# Hole 1-9 Blue Golf Area **BLACKLIGHT** area



Blacklight painting on the walls. Inspiration: BAR, PARTY















#### Hole 1-9 **Blue Golf Area**



Hole 8

#### Hole 7 Blue golf area









#### Hole 1-9 Blue Golf Area



Hole 9 Blue golf area







### **BLACKLIGHT** area

Inspiration from earlier City Golf Europe project





### Our design challenges the player's skill and imagination





## View our references

To view a selection of our references, follow the link below **www.citygolf.com** 

## Follow us on social media

Ð

in

- facebook.com/citygolfeurope
- linkedin.com/company/city-golf-europe-ab
- youtube.com/c/CityGolfEuropeAB
  - instagram.com/citygolfeurope/