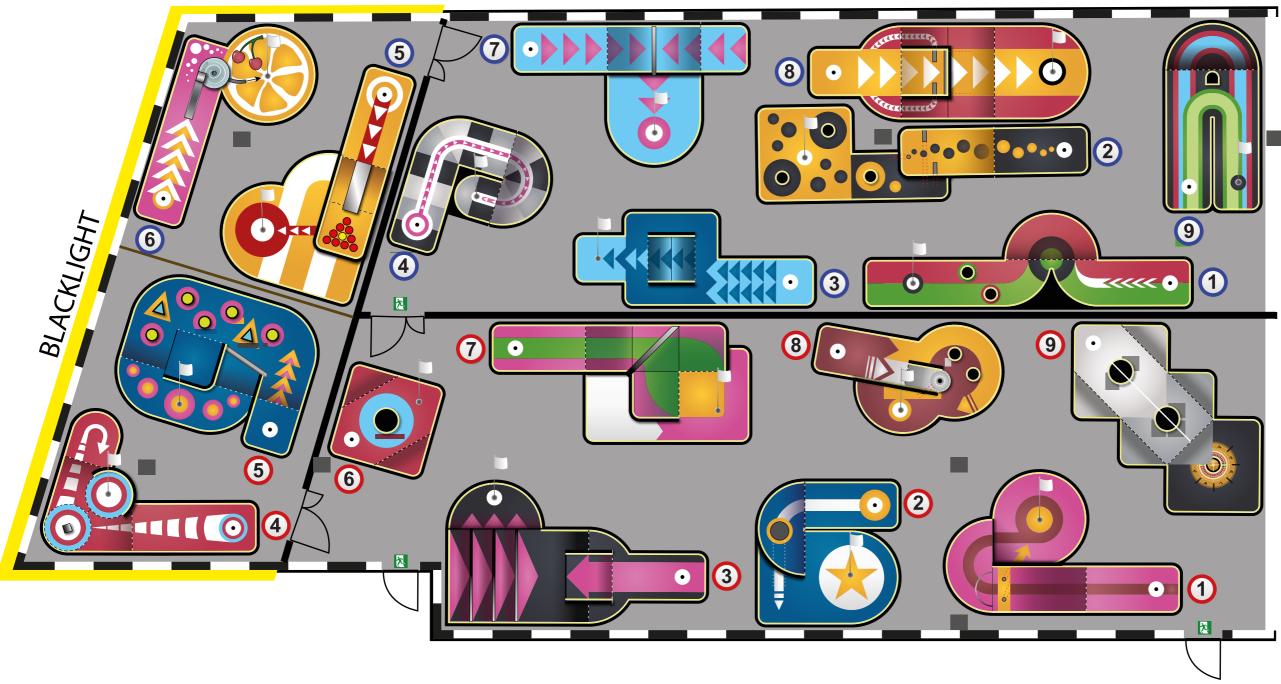

### **EXAMPLE TOP LAYOUT**

Putt EVO 2x9 holes

"This drawing is protected by Swedish and international laws on copyright. Unauthorized use, reproduction or forwarding of the drawing to third person is prohibited without prior consent in writing from City Golf Europe AB. This prohibition includes any form of copying, printing and storing on data media. Infringements will be prosecuted."

# 2x9 Golf Hole Areas

Four holes are in a black light room

#### **Red Golf Area** Hole 1-9

Hole 1

Hole 2 Red golf area Red golf area +10+10 ±0 ±0  $\pm 0$ +05 ±0 ±0 ±0 ±0 •

#### **Red Golf Area** Hole 1-9

Hole 3 Red golf area

# Hole 1-9 Red Golf Area **BLACKLIGHT** area

Hole 4 Red golf area

Hole 5 Red golf area

# Hole 1-9 Red Golf Area **BLACKLIGHT** area

Blacklight painting on the walls. Inspiration: GAME ROOM

# Hole 1-9 Red Golf Area

Hole 7

Red golf area

Hole 6 Red golf area

#### **Red Golf Area** Hole 1-9

Hole 8 Red golf area

# Hole 1-9 Blue Golf Area

Hole 1 Blue golf area

Hole 2 Blue golf area

#### **Blue Golf Area** Hole 1-9

Hole 3 Blue golf area ±0 ±0 ±0 ±0 ±0

Hole 4 Blue golf area

### Hole 1-9 Blue Golf Area **BLACKLIGHT** area

Hole 5 Hole 6 Blue golf area Blue golf area ±0 ±0 +50 ±0 +30 +10±0

# Hole 1-9 Blue Golf Area **BLACKLIGHT** area

Blacklight painting on the walls. Inspiration: BAR, PARTY

#### Hole 1-9 **Blue Golf Area**

Hole 8

#### Hole 7 Blue golf area

#### Hole 1-9 Blue Golf Area

Hole 9 Blue golf area