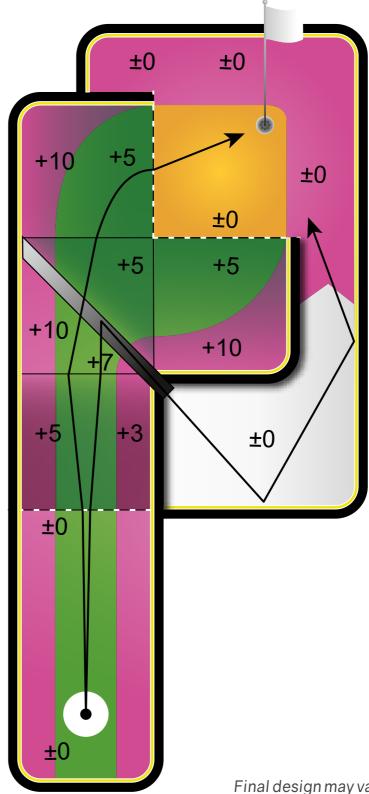

# Hole 1-9 Blue Golf Area

Hole 1 Blue golf area

Hole 2 Blue golf area

#### **Blue Golf Area** Hole 1-9

Hole 3 Blue golf area ±0 ±0 ±0 ±0 ±0

Hole 4 Blue golf area