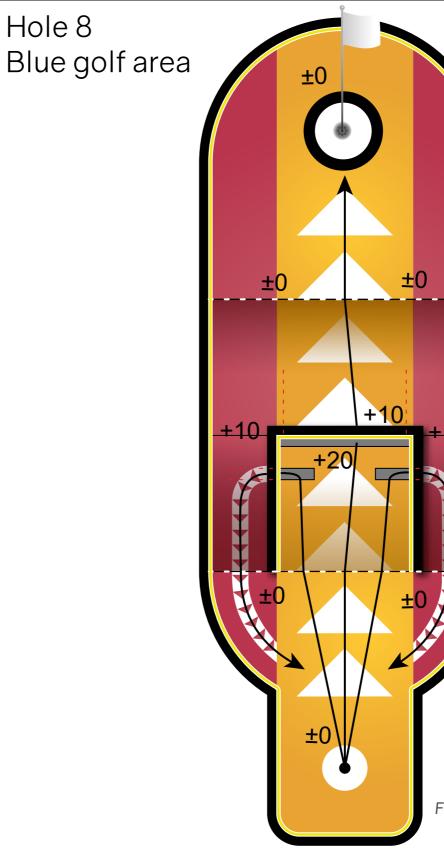

lf area

Hole 5 Red golf area







# Hole 1-9 Red Golf Area **BLACKLIGHT** area



Blacklight painting on the walls. Inspiration: GAME ROOM











# Hole 1-9 Red Golf Area



Hole 7

Red golf area

Hole 6 Red golf area









#### **Red Golf Area** Hole 1-9



Hole 8 Red golf area







# Hole 1-9 Blue Golf Area



Hole 1 Blue golf area



Hole 2 Blue golf area







#### **Blue Golf Area** Hole 1-9



Hole 3 Blue golf area ±0 ±0 ±0 ±0 ±0

Hole 4 Blue golf area





### Hole 1-9 Blue Golf Area **BLACKLIGHT** area



Hole 5 Hole 6 Blue golf area Blue golf area ±0 ±0 +50 ±0 +30 +10±0





# Hole 1-9 Blue Golf Area **BLACKLIGHT** area



Blacklight painting on the walls. Inspiration: BAR, PARTY















#### Hole 1-9 **Blue Golf Area**



Hole 8

#### Hole 7 Blue golf area









#### Hole 1-9 Blue Golf Area



Hole 9 Blue golf area







### **BLACKLIGHT** area

Inspiration from earlier City Golf Europe project





### Our design challenges the player's skill and imagination





## View our references

To view a selection of our references, follow the link below **www.citygolf.com** 

## Follow us on social media

Ð

in

- facebook.com/citygolfeurope
- linkedin.com/company/city-golf-europe-ab
- youtube.com/c/CityGolfEuropeAB
  - instagram.com/citygolfeurope/