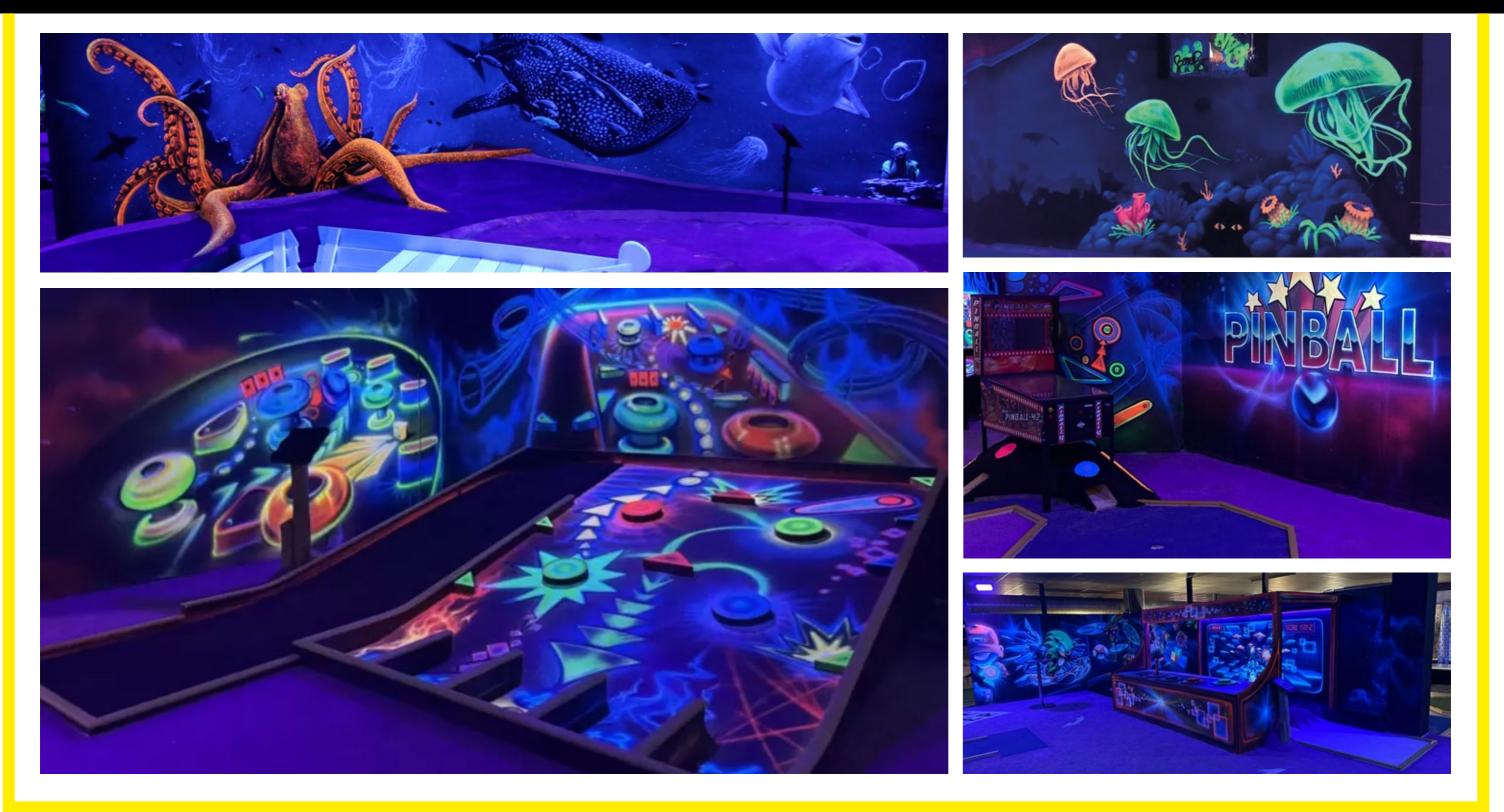

# Hole 1-9 Red Golf Area **BLACKLIGHT** area

Blacklight painting on the walls. Inspiration: GAME ROOM

### **BLACKLIGHT** area

Inspiration from earlier City Golf Europe project