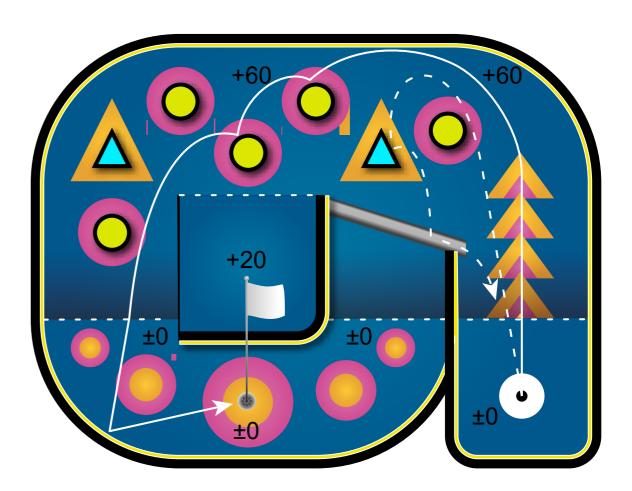

### Hole 1-9 Blue Golf Area **BLACKLIGHT** area

Hole 5 Hole 6 Blue golf area Blue golf area ±0 ±0 +50 ±0 +30 +10±0