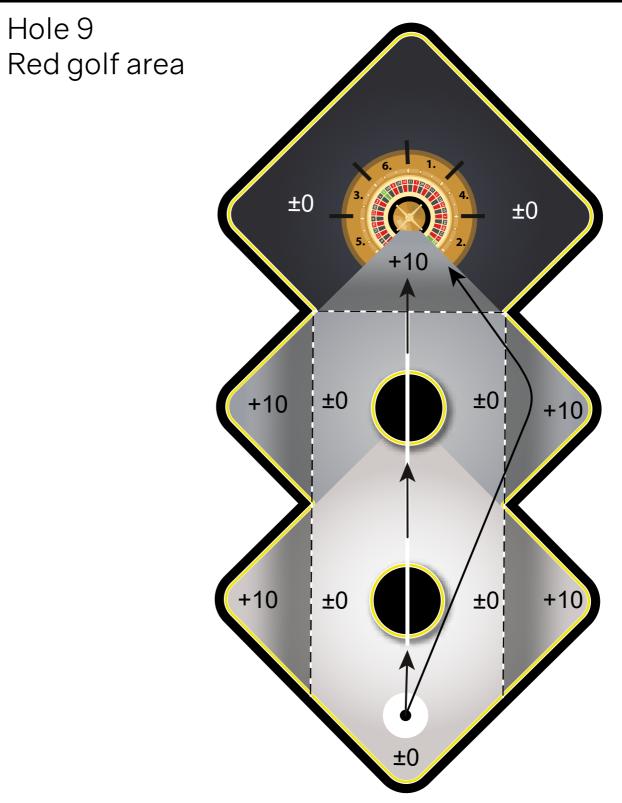

ncludes any form of copying, printing and storing on data media. Infringements will be prosecuted."



#### LEGEND

- Existing floor surfaces
- Existing walls
- New fence
- Existing columns

# 2x9 Golf Hole Areas

Four holes are in a black light room





#### **Red Golf Area** Hole 1-9

Hole 1



Hole 2 Red golf area Red golf area +10+10 ±0 ±0  $\pm 0$ +05 ±0 ±0 ±0 ±0 •







#### **Red Golf Area** Hole 1-9



Hole 3 Red golf area









# Hole 1-9 Red Golf Area **BLACKLIGHT** area



Hole 4 Red golf area

Hole 5 Red golf area







# Hole 1-9 Red Golf Area **BLACKLIGHT** area



Blacklight painting on the walls. Inspiration: GAME ROOM











# Hole 1-9 Red Golf Area



Hole 7

Red golf area

Hole 6 Red golf area









#### **Red Golf Area** Hole 1-9



Hole 8 Red golf area







# Hole 1-9 Blue Golf Area



Hole 1 Blue golf area



Hole 2 Blue golf area







#### **Blue Golf Area** Hole 1-9



Hole 3 Blue golf area ±0 ±0 ±0 ±0 ±0

Hole 4 Blue golf area





### Hole 1-9 Blue Golf Area **BLACKLIGHT** area



Hole 5 Hole 6 Blue golf area Blue golf area ±0 ±0 +50 ±0 +30 +10±0





# Hole 1-9 Blue Golf Area **BLACKLIGHT** area



Blacklight painting on the walls. Inspiration: BAR, PARTY















#### Hole 1-9 **Blue Golf Area**



Hole 8

#### Hole 7 Blue golf area









#### Hole 1-9 Blue Golf Area



Hole 9 Blue golf area







### **BLACKLIGHT** area

Inspiration from earlier City Golf Europe project





### Our design challenges the player's skill and imagination





## View our references

To view a selection of our references, follow the link b