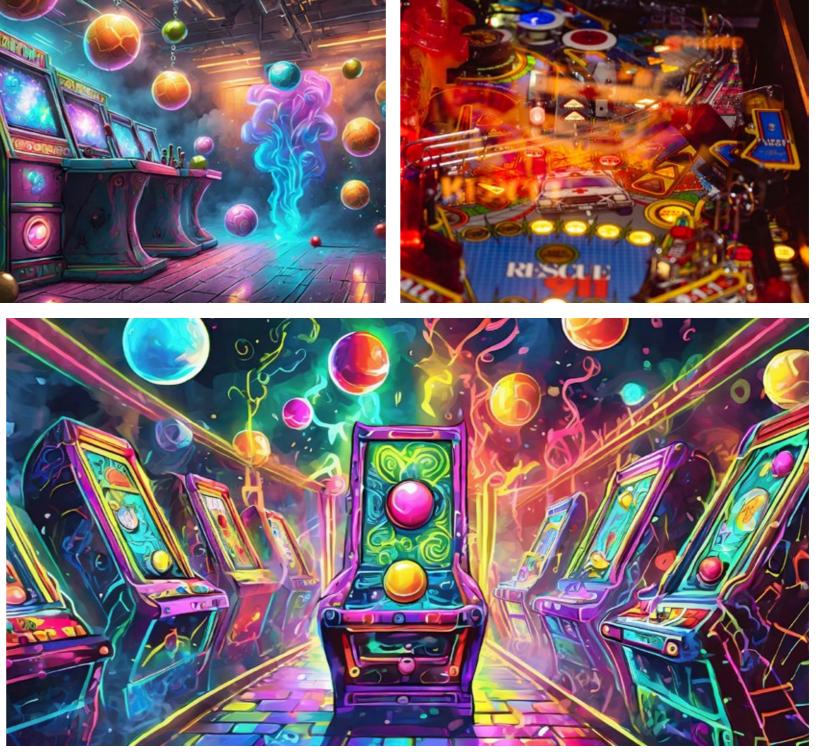

# Hole 1-9 Red Golf Area **BLACKLIGHT** area

Blacklight painting on the walls. Inspiration: GAME ROOM

# Hole 1-9 Blue Golf Area **BLACKLIGHT** area

Blacklight painting on the walls. Inspiration: BAR, PARTY