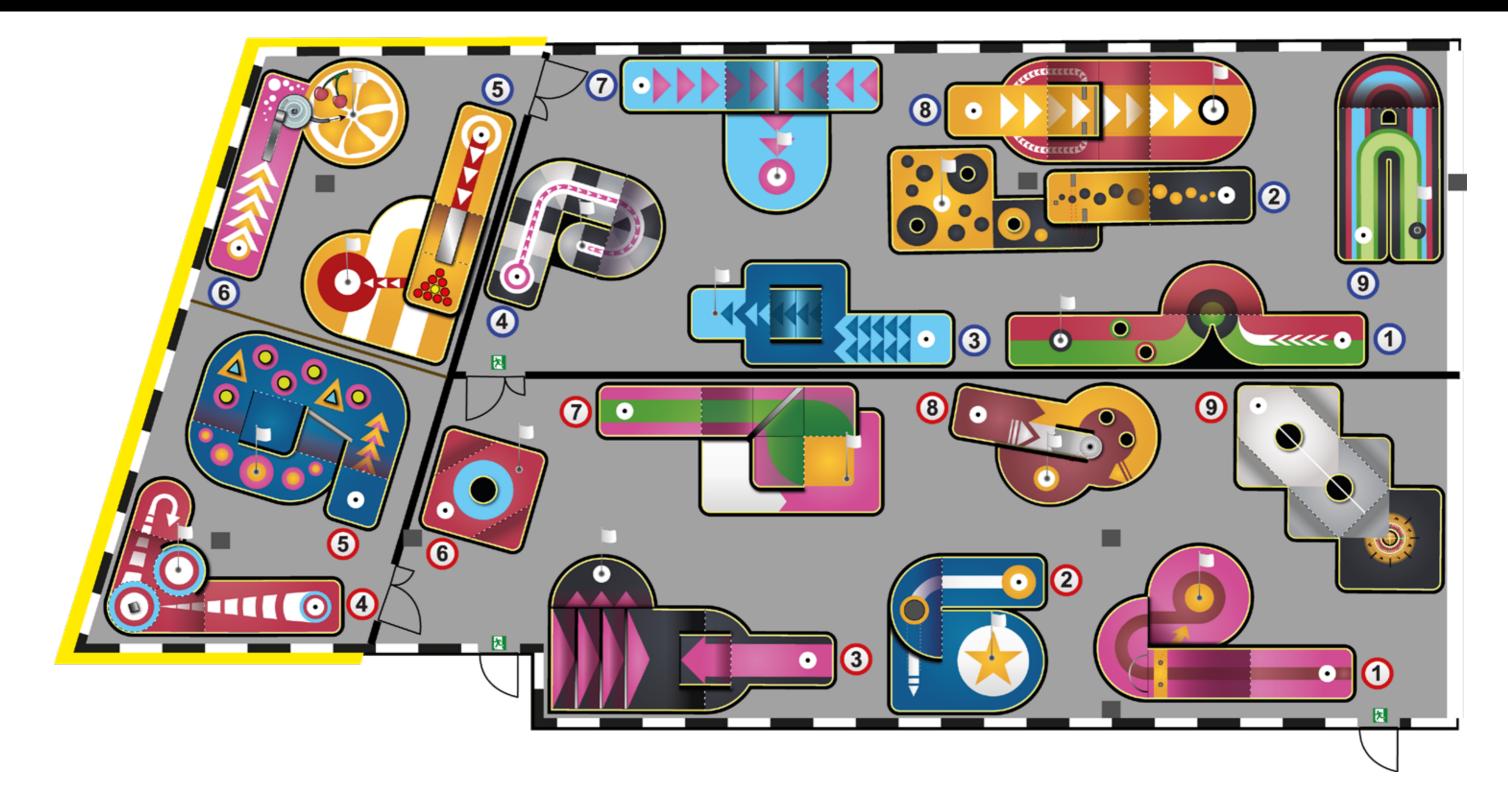

### **EXAMPLE TOP LAYOUT**

Putt EVO 2x9 holes

"This drawing is protected by Swedish and international laws on copyright. Unauthorized use, reproduction or forwarding of the drawing to third person is prohibited without prior consent in writing from City Golf Europe AB. This prohibition includes any form of copying, printing and storing on data media. Infringements will be prosecuted."

# 2x9 Golf Hole Areas

Four holes are in a black light room

#### **Red Golf Area** Hole 1-9

Hole 1

Hole 2 Red golf area Red golf area +10+10 ±0 ±0  $\pm 0$ +05 ±0 ±0 ±0 ±0 •

#### **Red Golf Area** Hole 1-9

Hole 3 Red golf area

# Hole 1-9 Red Golf Area **BLACKLIGHT** area

Hole 4 Red golf area

Hole 5 Red golf area

# Hole 1-9 Red Golf Area **BLACKLIGHT** area

Blacklight painting on the walls. Inspiration: GAME ROOM

# Hole 1-9 Red Golf Area

Hole 7

Red golf area

Hole 6 Red golf area

#### **Red Golf Area** Hole 1-9

Hole 8 Red golf area

# Hole 1-9 Blue Golf Area

Hole 1 Blue golf area

Hole 2 Blue golf area

#### **Blue Golf Area** Hole 1-9

Hole 3 Blue golf area ±0 ±0 ±0 ±0 ±0

Hole 4 Blue golf area

### Hole 1-9 Blue Golf Area **BLACKLIGHT** area

Hole 5 Hole 6 Blue golf area Blue golf area ±0 ±0 +50 ±0 +30 +10±0

# Hole 1-9 Blue Golf Area **BLACKLIGHT** area

Blacklight painting on the walls. Inspiration: BAR, PARTY

#### Hole 1-9 **Blue Golf Area**

Hole 8

#### Hole 7 Blue golf area

#### Hole 1-9 Blue Golf Area

Hole 9 Blue golf area