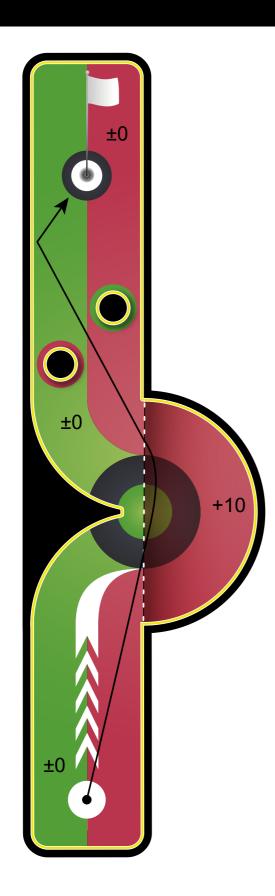

a media. Infringements will be prosecuted."



#### LEGEND

- Existing floor surfaces
- Existing walls
- New fence
- Existing columns

# 2x9 Golf Hole Areas

Four holes are in a black light room





#### **Red Golf Area** Hole 1-9

Hole 1



Hole 2 Red golf area Red golf area +10+10 ±0 ±0  $\pm 0$ +05 ±0 ±0 ±0 ±0 •







#### **Red Golf Area** Hole 1-9



Hole 3 Red golf area









# Hole 1-9 Red Golf Area **BLACKLIGHT** area



Hole 4 Red golf area

Hole 5 Red golf area







# Hole 1-9 Red Golf Area **BLACKLIGHT** area



Blacklight painting on the walls. Inspiration: GAME ROOM











# Hole 1-9 Red Golf Area



Hole 7

Red golf area

Hole 6 Red golf area









#### **Red Golf Area** Hole 1-9



Hole 8 Red golf area







# Hole 1-9 Blue Golf Area



Hole 1 Blue golf area



Hole 2 Blue golf area







#### **Blue Golf Area** Hole 1-9



Hole 3 Blue golf area ±0 ±0 ±0 ±0 ±0

Hole 4 Blue golf area





### Hole 1-9 Blue Golf Area **BLACKLIGHT** area



Hole 5 Hole 6 Blue golf area Blue golf area ±0 ±0 +50 ±0 +30 +10±0





# Hole 1-9 Blue Golf Area **BLACKLIGHT** area



Blacklight painting on the walls. Inspiration: BAR, PARTY















#### Hole 1-9 **Blue Golf Area**



Hole 8

#### Hole 7 Blue golf area









#### Hole 1-9 Blue Golf Area



Hole 9 Blue golf area







### **BLACKLIGHT** area

Inspiration from earlier City Golf Europe project





### Our design challenges the player's skill and imagination





## View our references

To view a selection of our references, follow the link below **www.citygolf.com** 

## Follow us on social media