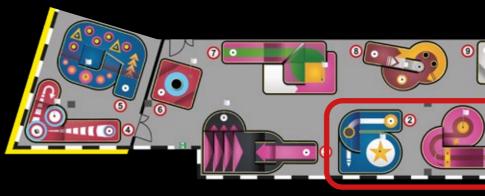

### **PUTT EVO - Example presentation** Indoor 2x9 Golf Holes





### **EXAMPLE TOP LAYOUT**

Putt EVO 2x9 holes





"This drawing is protected by Swedish and international laws on copyright. Unauthorized use, reproduction or forwarding of the drawing to third person is prohibited without prior consent in writing from City Golf Europe AB. This prohibition includes any form of copying, printing and storing on data media. Infringements will be prosecuted."



#### LEGEND

- Existing floor surfaces
- Existing walls
- New fence
- Existing columns

# 2x9 Golf Hole Areas

Four holes are in a black light room





#### **Red Golf Area** Hole 1-9

Hole 1



Hole 2 Red golf area Red golf area +10+10 ±0 ±0  $\pm 0$ +05 ±0 ±0 ±0 ±0 •







#### **Red Golf Area** Hole 1-9



Hole 3 Red golf area









# Hole 1-9 Red Golf Area **BLACKLIGHT** area



Hole 4 Red golf area

Hole 5 Red golf area







# Hole 1-9 Red Golf Area **BLACKLIGHT** area



Blacklight painting on the walls. Inspiration: GAME ROOM











# Hole 1-9 Red Golf Area



Hole 7

Red golf area

Hole 6 Red golf area









#### **Red Golf Area** Hole 1-9



Hole 8 Red golf area







# Hole 1-9 Blue Golf Area



Hole 1 Blue golf area



Hole 2 Blue golf area







#### **Blue Golf Area** Hole 1-9



Hole 3 Blue golf area ±0 ±0 ±0 ±0 ±0

Hole 4 Blue golf area





### Hole 1-9 Blue Golf Area **BLACKLIGHT** area



Hole 5 Hole 6 Blue golf area Blue golf area ±0 ±0 +50 ±0 +