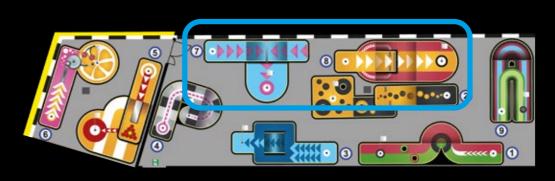

rea **BLACKLIGHT** area



Hole 4 Red golf area

Hole 5 Red golf area







# Hole 1-9 Red Golf Area **BLACKLIGHT** area



Blacklight painting on the walls. Inspiration: GAME ROOM











# Hole 1-9 Red Golf Area



Hole 7

Red golf area

Hole 6 Red golf area









#### **Red Golf Area** Hole 1-9



Hole 8 Red golf area







# Hole 1-9 Blue Golf Area



Hole 1 Blue golf area



Hole 2 Blue golf area







#### **Blue Golf Area** Hole 1-9



Hole 3 Blue golf area ±0 ±0 ±0 ±0 ±0

Hole 4 Blue golf area





### Hole 1-9 Blue Golf Area **BLACKLIGHT** area



Hole 5 Hole 6 Blue golf area Blue golf area ±0 ±0 +50 ±0 +30 +10±0





# Hole 1-9 Blue Golf Area **BLACKLIGHT** area



Blacklight painting on the walls. Inspiration: BAR, PARTY















#### Hole 1-9 **Blue Golf Area**



Hole 8

#### Hole 7 Blue golf area









#### Hole 1-9 Blue Golf Area



Hole 9 Blue golf area







### **BLACKLIGHT** area

Inspiration from earlier City Golf Europe project





### Our design challenges the player's skill and imagination





## View our references

To view a selection of our references, follow the link below **www.citygolf.com** 

## Follow us on social media

Ð

in

- facebook.com/citygolfeurope
- linkedin.com/company/city-golf-europe-ab
- youtube.com/c/CityGolfEuropeAB
  - instagram.com/citygolfeurope/