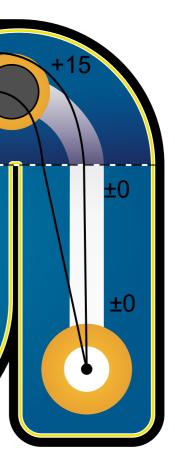

#### **Blue Golf Area** Hole 1-9

Hole 3 Blue golf area ±0 ±0 ±0 ±0 ±0

Hole 4 Blue golf area