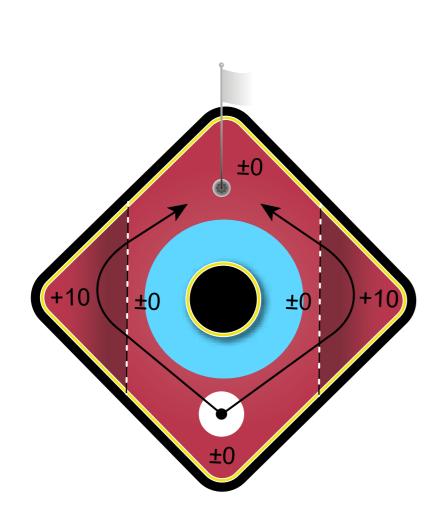

#### **Red Golf Area** Hole 1-9

Hole 1

Hole 2 Red golf area Red golf area +10+10 ±0 ±0  $\pm 0$ +05 ±0 ±0 ±0 ±0 •