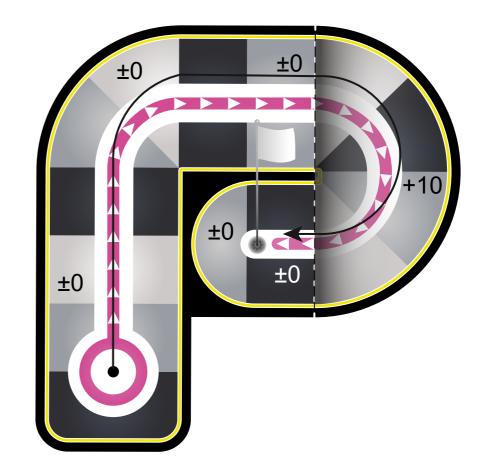

#### **Red Golf Area** Hole 1-9

Hole 1

Hole 2 Red golf area Red golf area +10+10 ±0 ±0  $\pm 0$ +05 ±0 ±0 ±0 ±0 •