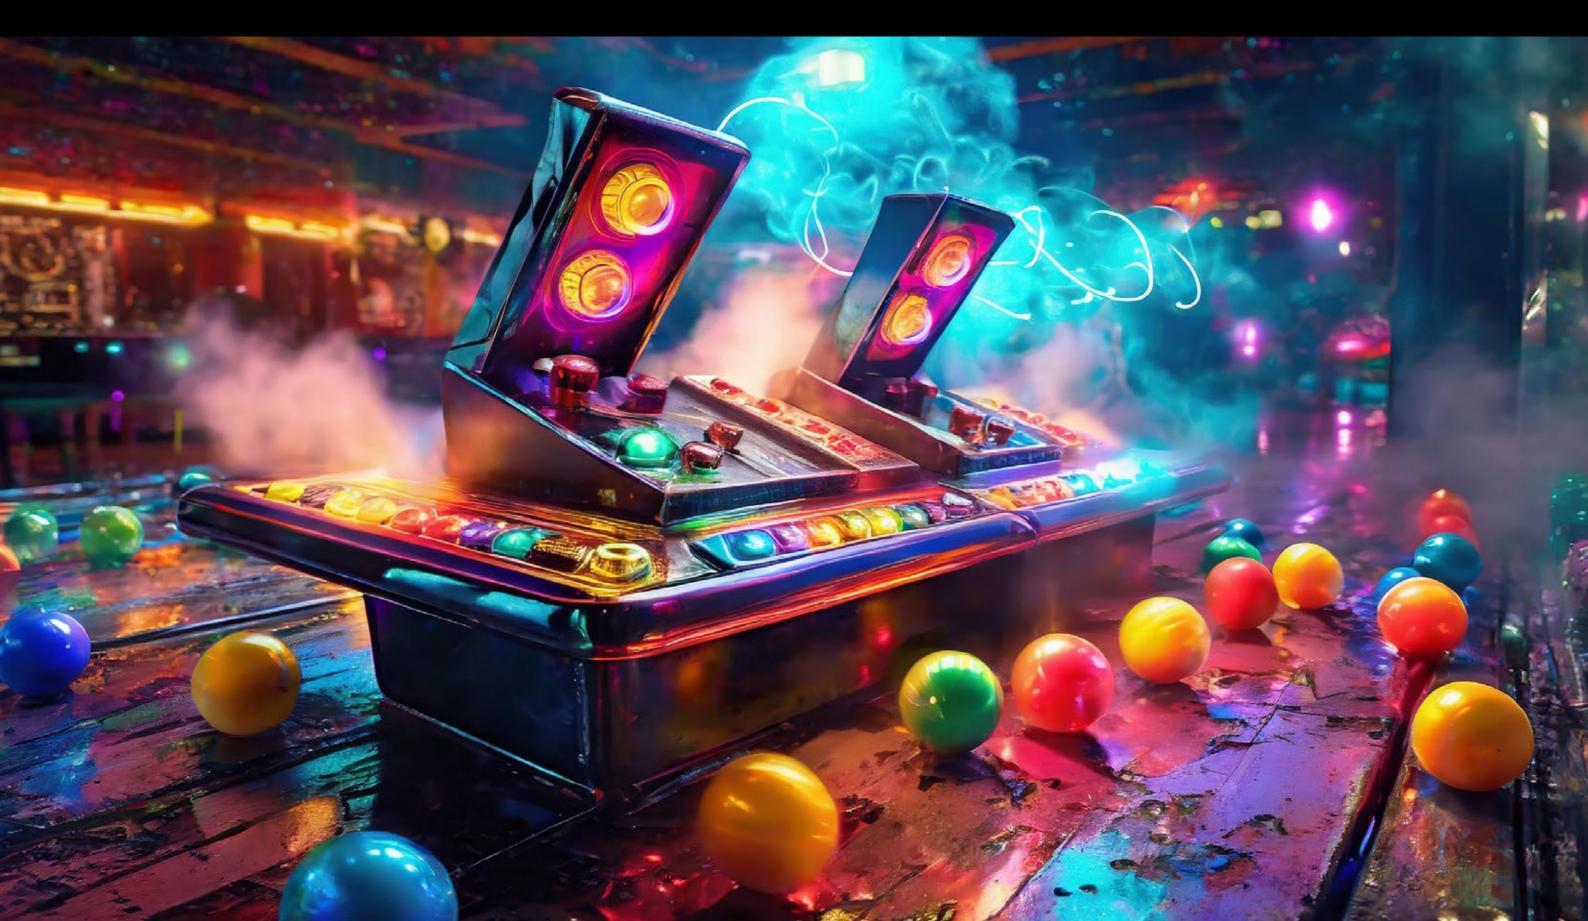

# Hole 1-9 Red Golf Area **BLACKLIGHT** area

Blacklight painting on the walls. Inspiration: GAME ROOM

# Hole 1-9 Blue Golf Area **BLACKLIGHT** area

Blacklight painting on the walls. Inspiration: BAR, PARTY

### **BLACKLIGHT** area

Inspiration from earlier City Golf Europe project