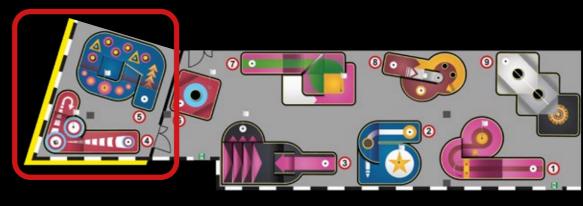

### **EXAMPLE TOP LAYOUT**

Putt EVO 2x9 holes

"This drawing is protected by Swedish and international laws on copyright. Unauthorized use, reproduction or forwarding of the drawing to third person is prohibited without prior consent in writing from City Golf Europe AB. This prohibition includes any form of copying, printing and storing on data media. Infringements will be prosecuted."