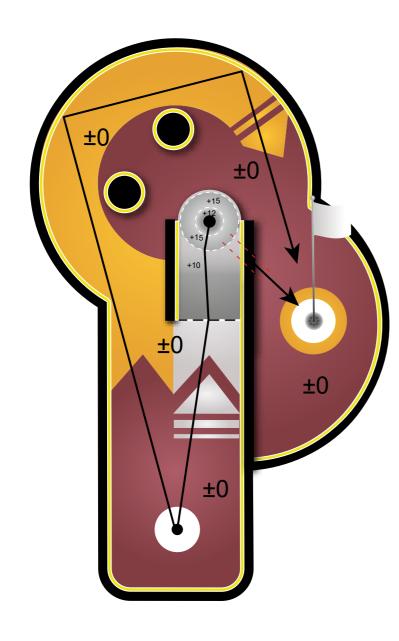

includes any form of copying, printing and storing on data media. Infringements will be prosecuted."



#### LEGEND

- Existing floor surfaces
- Existing walls
- New fence
- Existing columns

# 2x9 Golf Hole Areas

Four holes are in a black light room





#### **Red Golf Area** Hole 1-9

Hole 1



Hole 2 Red golf area Red golf area +10+10 ±0 ±0  $\pm 0$ +05 ±0 ±0 ±0 ±0 •







#### **Red Golf Area** Hole 1-9



Hole 3 Red golf area









# Hole 1-9 Red Golf Area **BLACKLIGHT** area



Hole 4 Red golf area

Hole 5 Red golf area







# Hole 1-9 Red Golf Area **BLACKLIGHT** area



Blacklight painting on the walls. Inspiration: GAME ROOM











# Hole 1-9 Red Golf Area



Hole 7

Red golf area

Hole 6 Red golf area









#### **Red Golf Area** Hole 1-9



Hole 8 Red golf area







# Hole 1-9 Blue Golf Area



Hole 1 Blue golf area



Hole 2 Blue golf area







#### **Blue Golf Area** Hole 1-9



Hole 3 Blue golf area ±0 ±0 ±0 ±0 ±0

Hole 4 Blue golf area





### Hole 1-9 Blue Golf Area **BLACKLIGHT** area



Hole 5 Hole 6 Blue golf area Blue golf area ±0 ±0 +50 ±0 +30 +10±0





# Hole 1-9 Blue Golf Area **BLACKLIGHT** area



Blacklight painting on the walls. Inspiration: BAR, PARTY















#### Hole 1-9 **Blue Golf Area**



Hole 8

#### Hole 7 Blue golf area









#### Hole 1-9 Blue Golf Area



Hole 9 Blue golf area







### **BLACKLIGHT** area

Inspiration from earlier City Golf Europe project





### Our design challenges the player's skill and imagination





## View our references

To view a selection of our references, follow the link